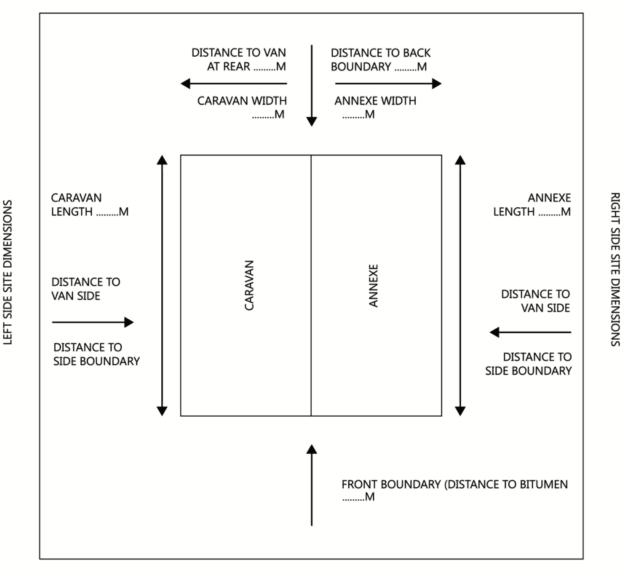

#### CENTRAL COAST HOLIDAY PARKS SITE PLAN

**REAR SITE DIMENSIONS** 

FRONT SITE DIMENSIONS

Please ensure site plan includes dimensions of the site to determine site occupancy ratio.

Please also include on site plan, details and location of; allocated 6x3m car parking space, powerhead, trees (if any), drains (if any), and stairs (if any). Ensure distances of these to van / annexe / deck are clearly listed.

Any proposed structure(s) must comply with the following requirements:

- At least 1 metre back from any access road.
- At least 2.5 metres from any adjacent holiday storage vans or structures.
- At least 3 metres from any adjacent Home Owners' vans or structures.
- At least 2 metres from the boundary of the park.
- The total floor area of the existing structures (van, annexe, associated structure), plus that of the proposed improvement must not exceed 65% of the total site area.
- Has an area with minimum dimensions of 6 metres by 3 metres for car parking space (clearly marked on site plan).